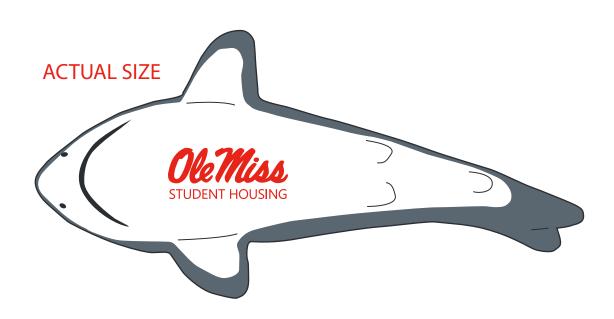

**Order#**: 144756

Product: Shark Stress Ball Item #: 1008-304245

Imprint Method: Pad Print on the Belly: Red 485

Actual Imprint Size: 1.25"W x 0.53"H