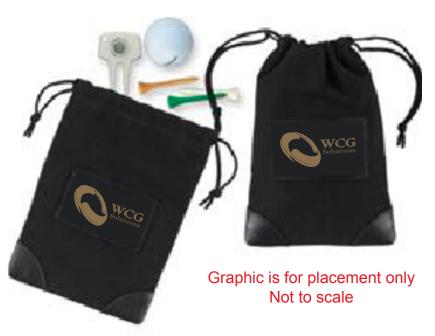

Order#: 144738-Q

**Product:** Vineyard Golf Pouch

Item #: 1041-306604

Imprint Method: Foil Stamp on the Patch: Gold

Actual Imprint Size: 3"W x 1.5"H

Actual Size of Imprint
Dotted Lines Do Not Print