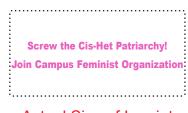

Order#:144729Product:Standard Blade Screwdriver with Button Top: White Barrel, Blue ButtonItem #:1024-314223Imprint Method:Screen Print on the Side Barrel: Pink 238Actual Imprint Size:1.8"W x 0.3"H

Actual Size of Imprint Dotted Lines Do Not Print

Screw the Cis-Het Patriarchy! Join Campus Feminist Organization