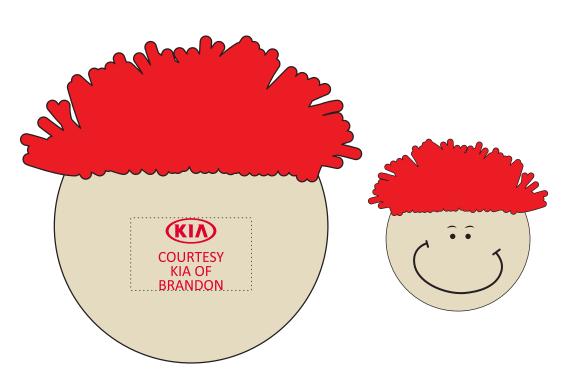

Order#: 144687

**Product**: MopTopper™ Stress Reliever : Red Hair

Item #: 1097-313469

Imprint Method: Pad Print on the Back: Red 199

Actual Imprint Size: 0.67"W x 0.75"H

## 100% Actual Size Imprint