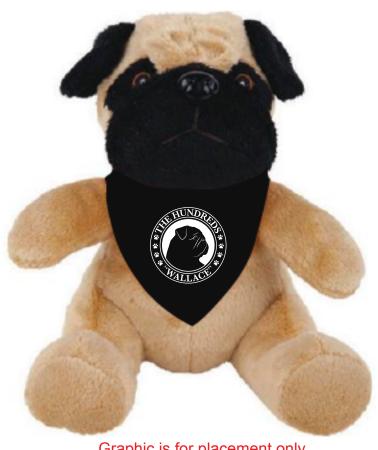

Order#: 144668 Product: Super Soft Pug: Black Bandana Item #: 1325-309442 Imprint Method: Screen Print on the Bandana: White Actual Imprint Size: 2"W x 2"H

Note: Since you are ordering black bandanas, there is no need to imprint black ink on them. Your order has been updated to a color imprint, with the banadana itself making up the black portions'of your artwork.

Actual Size of Imprint Dotted Lines Do Not Print

Graphic is for placement only Not to scale