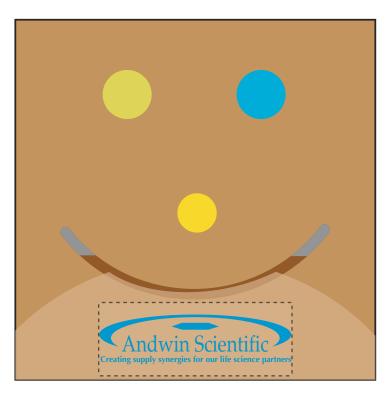

Order#:144666Product:Smiley Sticky Note PackItem #:097-300258Imprint Method:Pad Print on the Front Flap: PMS 801CActual Imprint Size:2"W x 0.5"H

Actual Size of Imprint Dotted Lines Do Not Print