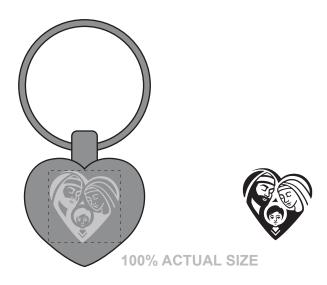

**Order#**: 144644

**Product:** Heart Metal Key Chain

Item #: 1097-318962

Imprint Method: Laser Engraved on the Front

**Actual Imprint Size**: 0.72"W x 0.75"H

Negative spaces of less than 1 point will fill in or be completely lost.