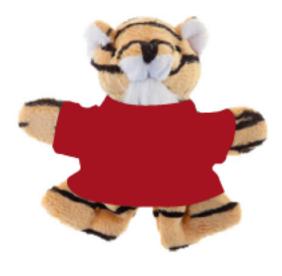

**Order#**: 144612

Product: Tiger Plush Magnet: RedT Shirt

**Item #**: 1323-318403

Imprint Method: Screen Print on the Front: White

Actual Imprint Size: 1.2"W x 0.5"H

Actual Size of Imprint