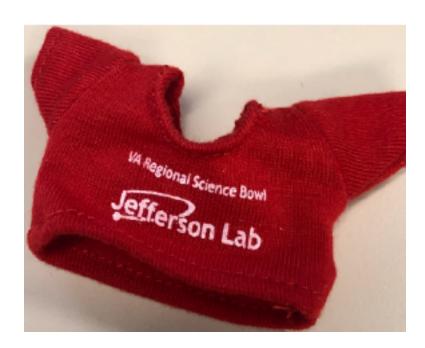

**Order#**: 144612

Product: Tiger Plush Magnet: RedT Shirt

**Item #**: 1323-318403

Imprint Method: Screen Print on the Front: White

Actual Imprint Size: 1.2"W x 0.5"H

Actual Size of Imprint