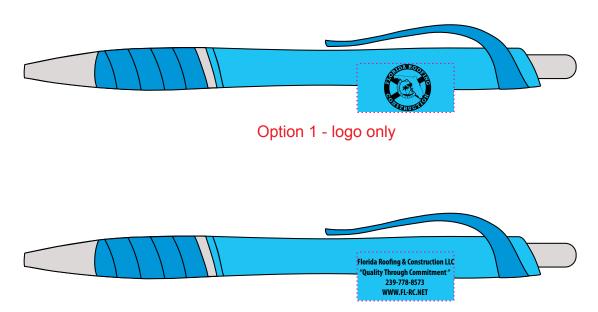

Order#: 144593 Product: Wave® Clear Ballpoint Pen : Light blue Item #: 1202-316497 Imprint Method: Screen Print on the Right Read - Side Below Clip: Black Actual Imprint Size: 0.5"W x 0.5"H (Logo), 1"W x 0.37"H (Text)

> Please note: There is no way to fit BOTH the logo and the additonal text on the pen. the imprint area is just too small. We can only imprint one or the other. Please be advised that the logo will lose a lot of detail printin gthis small.

## I highly recommend moving forward with text only.

Option 2 - text only