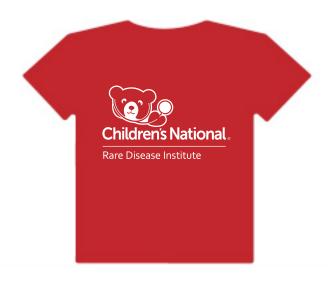

Order#: 144581

Product: Extra Soft Zebra: RedT Shirt

Item #: 1325-309735

Imprint Method: Screen Print on the T-Shirt: White

Actual Imprint Size: 2.5"W x 1.43"H

## Rare Disease Institute

Actual Size of Imprint

Graphic is for placement only Not to scale