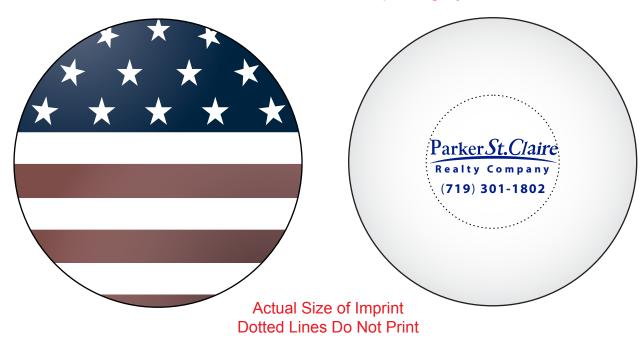

Order#: 144574

**Product:** USA Patriotic Round Stress Reliever

**Item #**: 1348-316120

Imprint Method: Pad Print on the Back: Reflex Blue

Actual Imprint Size: 1.33"W x 0.58"H

Please note: I enlarged the tet "Realty Company" so that it could print legibly. Please advise if this is okay.