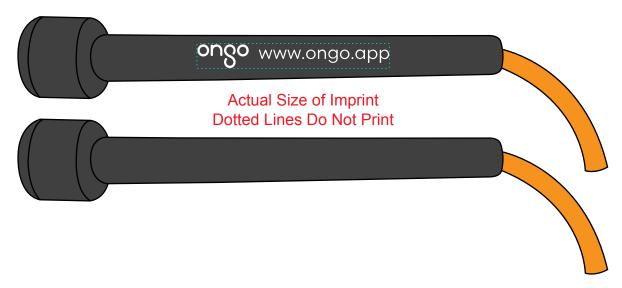

**Order#**: 144559

**Product:** Quick Speed Jump Rope: Orange

Item #: 1008-312289

Imprint Method: Pad Print on the Handle 1: White

Actual Imprint Size: 2"W x 0.25"H

Note: the orientation of the logo/text has been modified for best print/legibility within the given imprint area. Please advise if this layout is okay to proceed with.