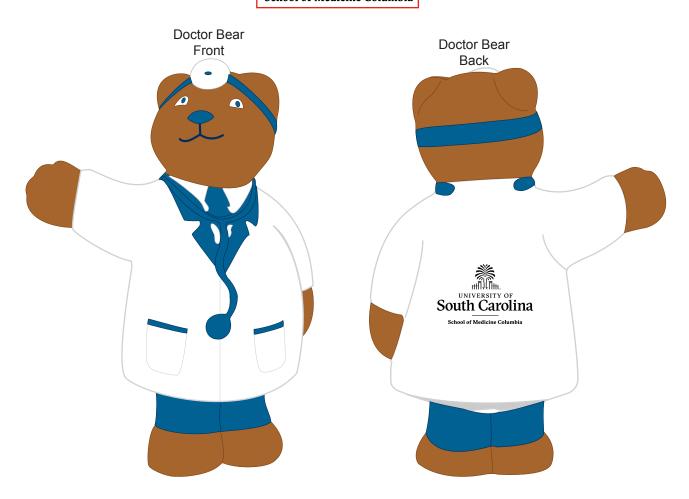

**Order#**: 144540

**Product:** Doctor Bear Stress Ball

**Item #**: 1008-304963

Imprint Method: Pad Print on the Back: Black

Actual Imprint Size: 1"W x 0.62"H

"TM" will print as a dot at such a small size. I recommend removing, or leaving as is. Please advise.

## **WARNING NOTE:**

THE VERY SMALL TEXT IN THE LOGO WILL FILL IN WHEN PRINTED AT THE IMPRINT SIZE. PLEASE ADVISE.