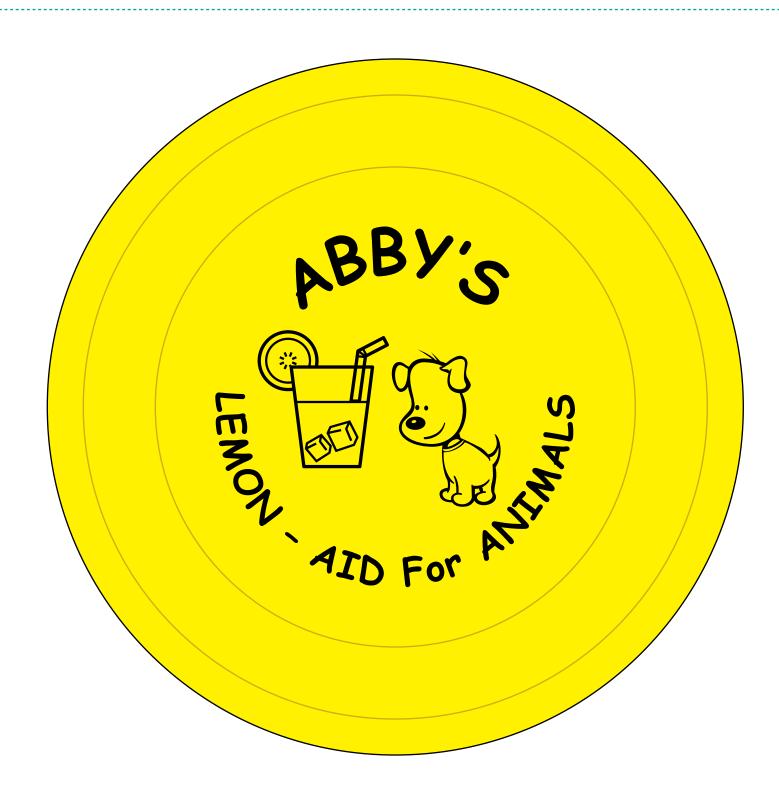

**Order#:** 144514

Product: Fetch! - 7" Dog Safe Flyer: Yellow

**Item #**: 1116-312453

Imprint Method: Silkscreen on the Top: Black Actual Imprint Size: 3.75" DIAMETER CIRCLE