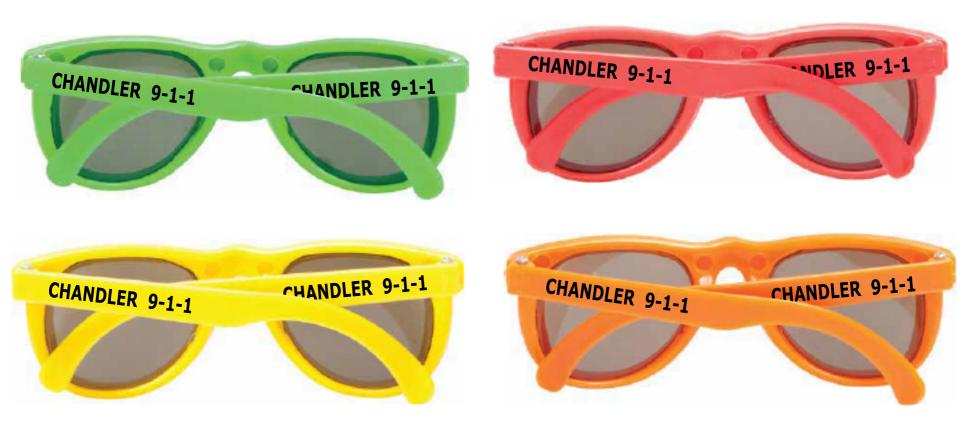

**Order#**: 144499

**Product:** Neon Kids Sunglasses: Assorted Colors

Item #: 1371-318622

Imprint Method: Pad Print on Left & Right Arms: Black

**Actual Imprint Size:** 1.5"W x 0.16"H

## CHANDLER 9-1-1

Actual Size of Imprint
Dotted Lines Do Not Print