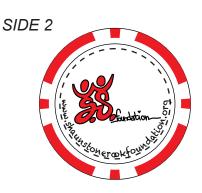

Order#: 144480

**Product**: Draw Pak: Red Tee, ark Green Divot Tool, Red Ball Marker

**Item #**: 1109-310982

Imprint Method: 4 Color Process on the Top & Bottom of Ball Marker; Screen Print on Tee & Divot: White

Actual Imprint Size: Various on Each Item