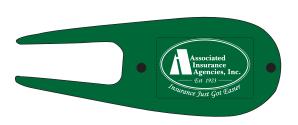

Order#: 144480

**Product**: Draw Pak: Red Tee, ark Green Divot Tool, Red Ball Marker

**Item #**: 1109-310982

Imprint Method: 4 Color Process on the Top & Bottom of Ball Marker; Screen Print on Tee & Divot: White

Actual Imprint Size: Various on Each Item