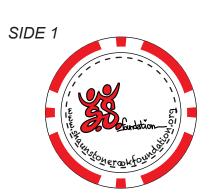

Order#: 144480

**Product**: Draw Pak: Red Tee, ark Green Divot Tool, Red Ball Marker

**Item #**: 1109-310982

Imprint Method: 4 Color Process on the Top & Bottom of Ball Marker; Screen Print on Tee & Divot: White

Actual Imprint Size: Various on Each Item