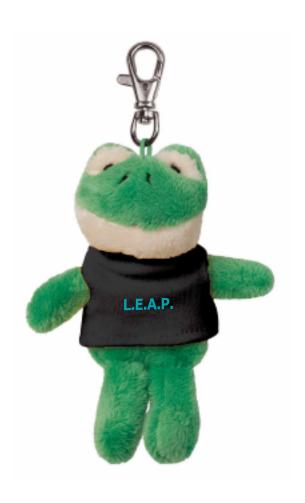

Order#: 144474

Product: Frog Wild Bunch Key Tag: Black T Shirt

Item #: 1039-303724

Imprint Method: Screen Print on the Shirt (Center): Teal 320

Actual Imprint Size: 1"W x 0.25"H

Actual Size of Imprint
Dotted Lines Do Not Print