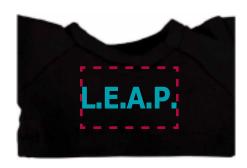

Order#: 144474

Product: Frog Wild Bunch Key Tag: Black T Shirt

Item #: 1039-303724

Imprint Method: Screen Print on the Shirt (Center): Teal 320

Actual Imprint Size: 1"W x 0.25"H

Actual Size of Imprint
Dotted Lines Do Not Print