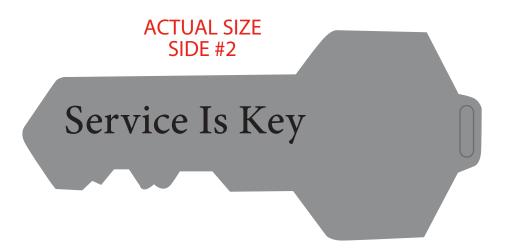

Order#: 144463

Product: Key Stress Ball: Silver

Item #: 1008-304862

Imprint Method: Pad Print on the stem (Side 1): Royal blue 2748, Teal 321; Stem Side 2: Black

**Actual Imprint Size:** 1.6"W x 0.5"H (Side 1) 2.5"W x 0.4"H (Side 2),