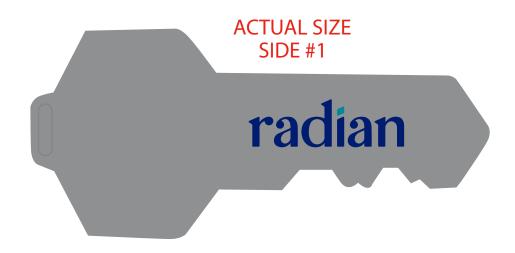

Order#: 144463

Product: Key Stress Ball: Silver

Item #: 1008-304862

Imprint Method: Pad Print on the stem (Side 1): Royal blue 2748, Teal 321; Stem Side 2: Black

**Actual Imprint Size:** 1.6"W x 0.5"H (Side 1) 2.5"W x 0.4"H (Side 2),