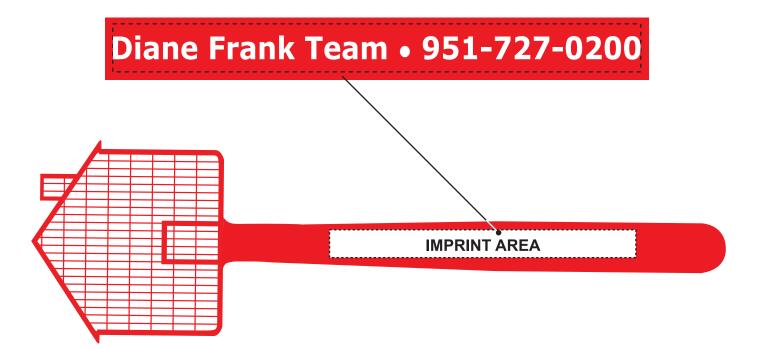

Order#: 144461 Product: House Flyswatter: Red Item #: 1116-303517 Imprint Method: Hot Stamp on the Handle: White Actual Imprint Size: 5.5"W x 0.25"H