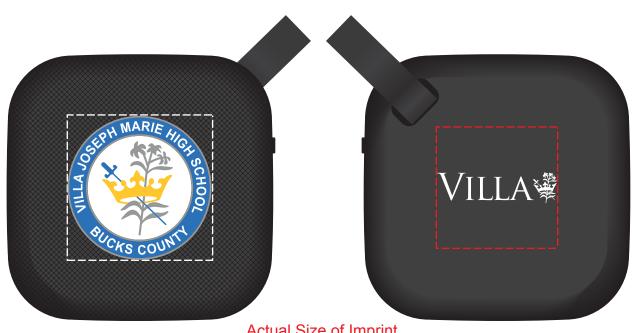

Order#: 144438-Q

**Product:** Fabric Wireless Speaker

Item #: 1087-318031

Imprint Method: 4 Color Process on the Top Screen Print on the Back: White

**Actual Imprint Size**: 1.5"W x 1.5"H (Top), 1.25"W x 0.32"H (Bottom)

Speaker Mesh (Top)

Actual Size of Imprint Dotted Lines Do Not Print

Bottom (Base)