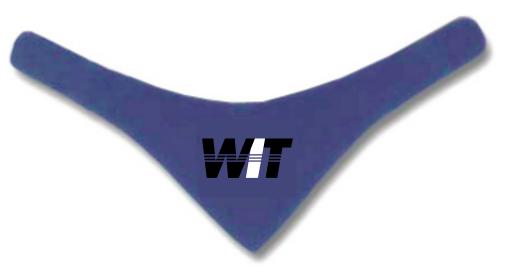

**Order#**: 144428

**Product:** Laying Beanie Golden Retriever: Royal Blue Bandana

**Item #**: 1325-309770

Imprint Method: Screen Print on the Bandana: Black, White

Actual Imprint Size: 2.5"W x 1"H

Actual Size of Imprint
Dotted Lines Do Not Print