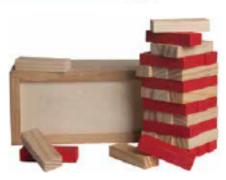

Order#: 144422

Product: Wooden Tower Puzzle: Red

Item #: 1364-308115

Imprint Method: Screen Print on the Top: Red PMS 7620C

Actual Imprint Size: 2.5"W x 0.5"H

**LOCATION 1** 