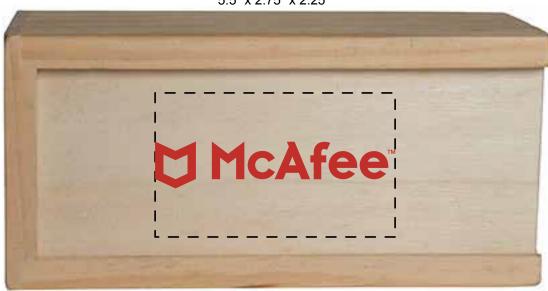

Order#: 144422

Product: Wooden Tower Puzzle: Red

Item #: 1364-308115

Imprint Method: Screen Print on the Top: Red PMS 7620C

Actual Imprint Size: 2.5"W x 0.5"H

**LOCATION 1** 