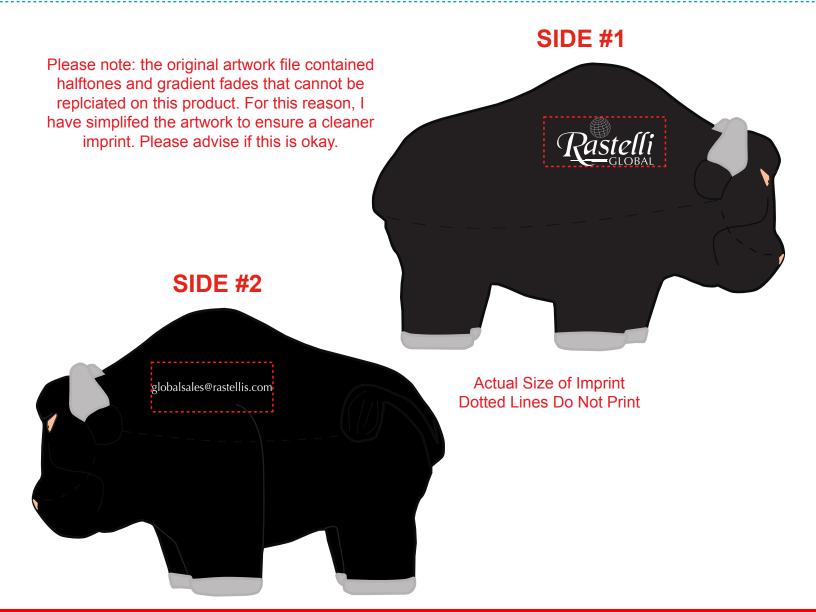

Order#: 144421

**Product:** Wall Street Bull Stress Reliever

**Item #**: 1008-108291:

Imprint Method: Pad Print on the First & Second Side: White

**Actual Imprint Size:** 1"W x 0.5"H (Logo side), 1.25"W x 0.12"H (Text side)

## \*\*\*IMPORTANT INFORMATION\*\*\* (PLEASE READ)

Please proof carefully for spelling errors, omissions, and layout accuracy. It is your responsibility to correct any errors. Garrett Specialties assumes no responsibility for errors after a proof has been authorized to print. Please note changes or revisions to your proof from your original instructions may cause revision in your ship date. Delays in paper proof approval also may require a change in your schedule ship dates. Occasionally, some fax machines may distort the image. Please pay close attention to numbers.