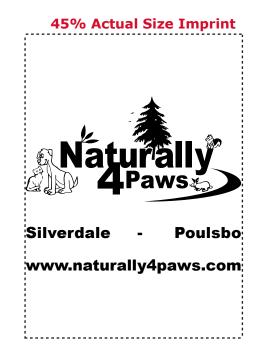

Order#:144405Product:Insulated GroceryTote: Forest GreenItem #:1206-108539Imprint Method:Screen Print on the Front (On Pocket): WhiteActual Imprint Size:5"W x 4.1"H

Note: there may be some minor loss of detail in the animal faces when this artwork goes to print. Please advise if this is okay.