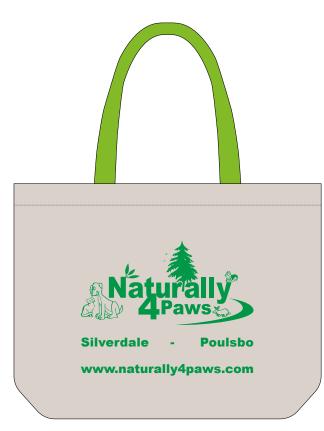

Order#:144405Product:Cotton Canvas Tote w/ Accent Handles : Lime Green HandlesItem #:1348-315980Imprint Method:Silkscreen on the Front: Medium Green 347Actual Imprint Size:9"W x 7"H

Standard Position Item at 20% actual size