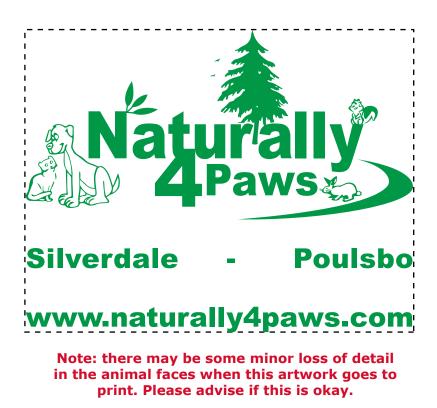

Order#:144405Product:Insulated GroceryTote: Forest GreenItem #:1206-108539Imprint Method:Screen Print on the Front (On Pocket): WhiteActual Imprint Size:5"W x 4.1"H

Note: there may be some minor loss of detail in the animal faces when this artwork goes to print. Please advise if this is okay.