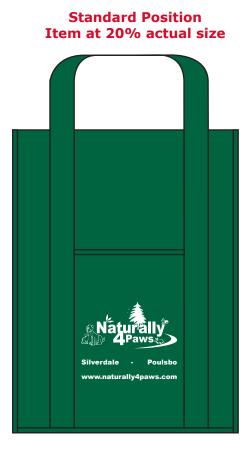

Order#:144405Product:Insulated GroceryTote: Forest GreenItem #:1206-108539Imprint Method:Screen Print on the Front (On Pocket): WhiteActual Imprint Size:5"W x 4.1"H

Note: there may be some minor loss of detail in the animal faces when this artwork goes to print. Please advise if this is okay.