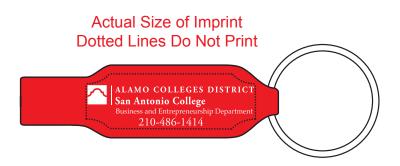

Order#: 144401

**Product:** Beverage Opener Keyring: Red

Item #: 1116-303247

Imprint Method: Pad Print on the Top (opposite side of opener): White

Actual Imprint Size: 1.75"W x 0.42"H

NOTE: Some of the small thin type may not print legibly