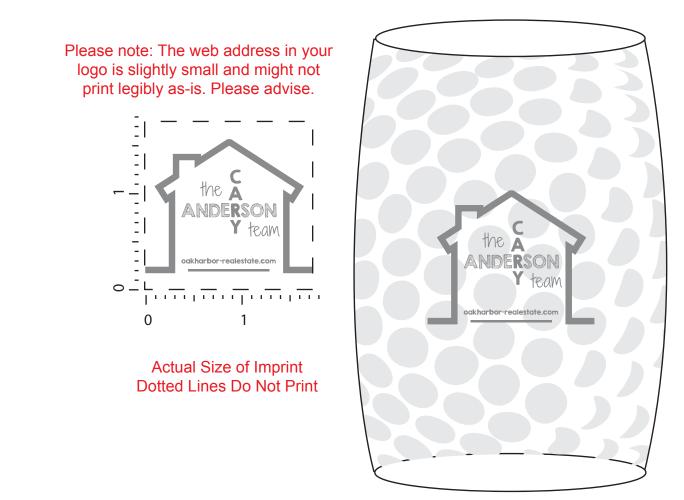

Order#: 144385 Product: Golf Can Holder Item #: 1097-300968 Imprint Method: Pad Print on the One Side: Gray 423 Actual Imprint Size: 1.75"W x 1.4"H

## \*\*\*IMPORTANT INFORMATION\*\*\* (PLEASE READ)

Please proof carefully for spelling errors, omissions, and layout accuracy. It is your responsibility to correct any errors. Garrett Specialties assumes no responsibility for errors after a proof has been authorized to print. Please note changes or revisions to your proof from your original instructions may cause revision in your ship date. Delays in paper proof approval also may require a change in your schedule ship dates. Occasionally, some fax machines may distort the image. Please pay close attention to numbers.

It is imperative that you view your e-proof and submit your approval and/or changes promptly to maintain your anticipated delivery date.

Please keep in mind that this virtual proof is not a printed sample of your artwork on our product. The size and placement of the artwork may vary from this proof when actually printed on the product. Carefully review the attached proof for verification of copy & layout.