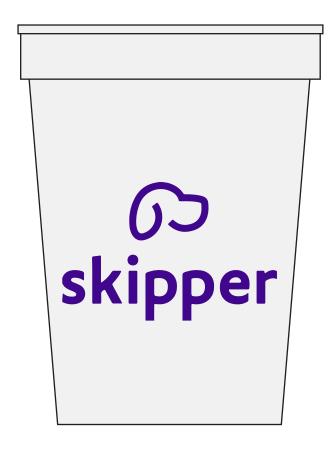

**Order#**: 144382

**Product:** Measuring Cup-12 oz.: Frost

**Item #**: 1116-313217

Imprint Method: Silkscreen on the Side: PMS Medium Purple C

Actual Imprint Size: 2.25"W x 1.5"H