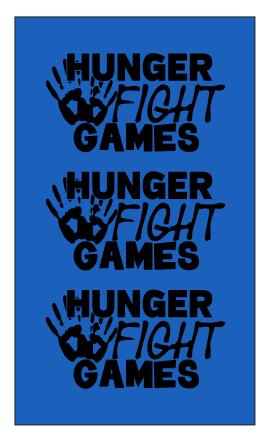

**Order#**: 144371

Product: The Fandana: Red, Lime, Blue, Orange, white

**Item #**: 1016-310740

Imprint Method: Imprint MethodScreen Print on the Front: Black

Actual Imprint Size: .5"W x \ 14"H

Template(s) Shown at 25% OF Actual size