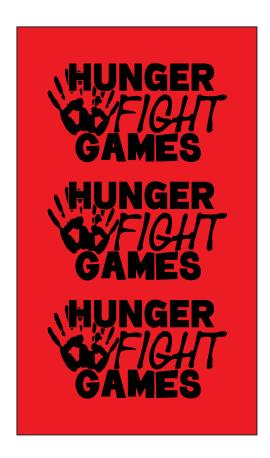

**Order#**: 144371

Product: The Fandana: Red, Lime, Blue, Orange, white

**Item #**: 1016-310740

Imprint Method: Imprint MethodScreen Print on the Front: Black

Actual Imprint Size: .5"W x \ 14"H

Template(s) Shown at 25% OF Actual size