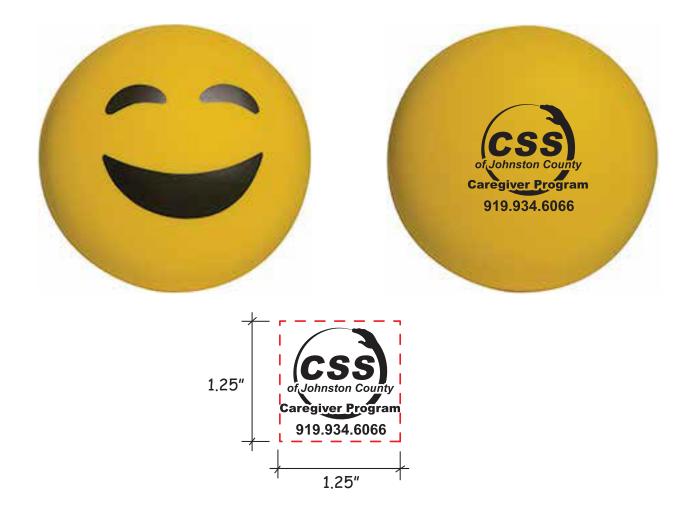

Order#:144360Product:Happy Face Emoji Stress RelieverItem #:1364-315009Imprint Method:Screen Print on the Back: BlackActual Imprint Size:1.25"W x 1.12"H