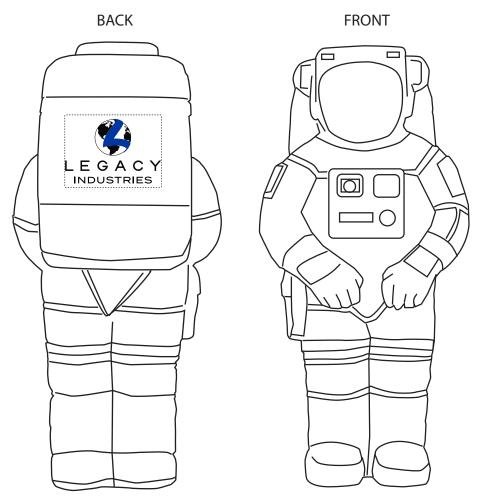

Order#:144354-QProduct:Astronaut Stress BallItem #:1008-108000Imprint Method:Pad Print on the Backpack: Black, Blue 286Actual Imprint Size:1"W x 0.67"H

Note: I enlarged the "Industries" text so that it could print legibly. Please advise if this is okay.

Actual Size of Imprint Dotted Lines Do Not Print