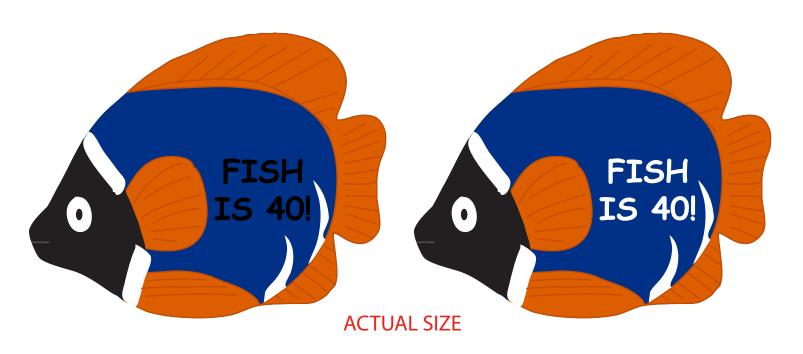

Order#: 144341

**Product:** Tropical Fish Stress Ball: Blue/Orange

**Item #**: 1008-102357

Imprint Method: Pad Print on the First Side: Black or White (Please see note below & advise)

Actual Imprint Size: 1"W x 0.65"H

## PLEASE NOTE: BLACK IMPRINT WILL NOT CONTRAST WELL ON THIS ITEM. SO WE RECOMMEND A WHITE IMPRINT. PLEASE ADVISE