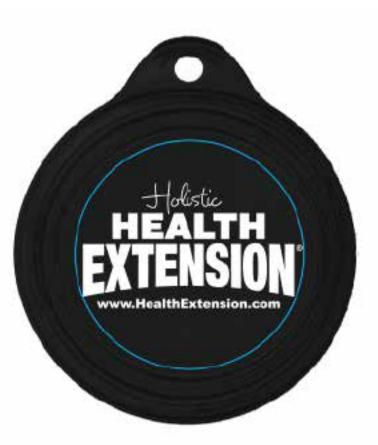

**Order#:** 144297

**Product:** Food Can Cover - Black

**Item #**: 1098-103509

**Imprint Method**: Screen Print on the Cover - White

Actual Size of Imprint
Dotted Lines Do Not Print
2 1/2" diameter

Blue line will not print. It represents the imprint area.