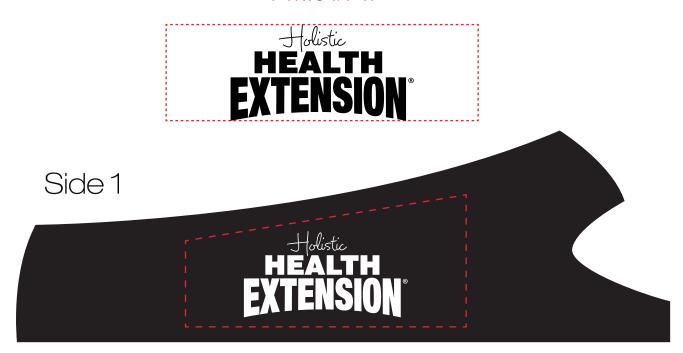

Order#: 144297

Product: Small Scoop-It Bowl™

Item #: 1098-306075

Imprint Method: Pad Print White

Actual Size of Imprint **Dotted Lines Do Not Print** 

1" H x 3 1/4" W