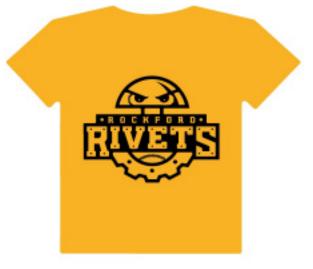

Order#: 144295 Product: Super Soft Rhino: YellowT Shirt Item #: 1325-309784 Imprint Method: Screen Print on the T-Shirt: Black Actual Imprint Size: 2.5"W x 2"H

Graphic is for placement only Not to scale