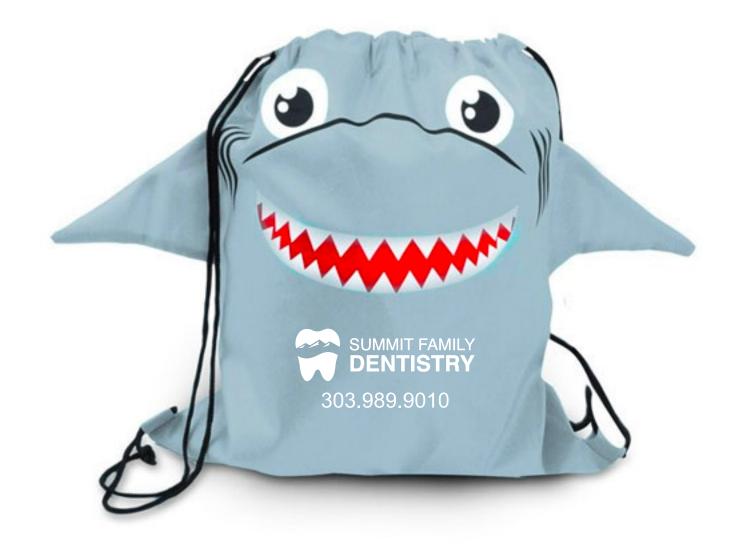

Order#:144293Product:Shark Paws 'N' Claws PackItem #:1039-316925Imprint Method:Screen Print on the Bottom Center: WhiteActual Imprint Size:9"W x 4"H

## SUMMIT FAMILY DENTISTRY 303.989.9010