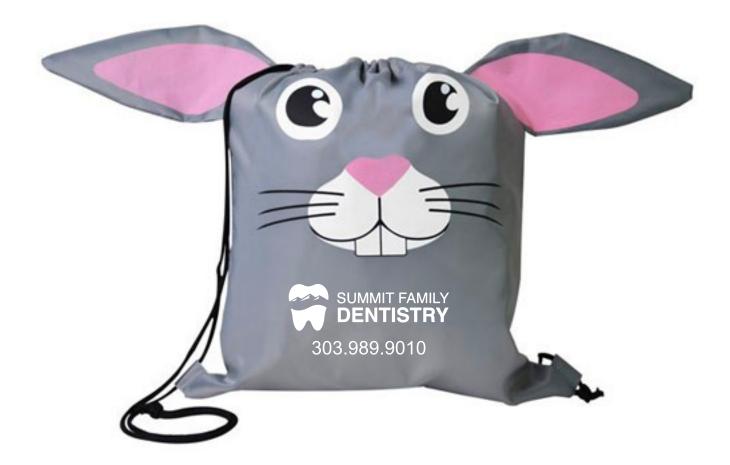

Order#:144293Product:Bunny Paws 'N' Claws Sport PackItem #:1039-316915Imprint Method:Screen Print on the Bottom Center: WhiteActual Imprint Size:9"W x 4"H

## **SUMMIT FAMILY DENTISTRY**303.989.9010