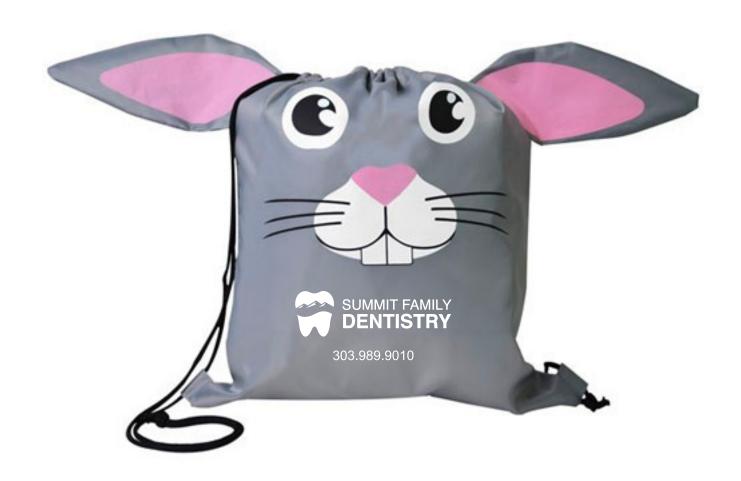

**Order#**: 144293

**Product:** Bunny Paws 'N' Claws Sport Pack

**Item #**: 1039-316915

Imprint Method: Screen Print on the Bottom Center: White

Actual Imprint Size: 9"W x 4"H