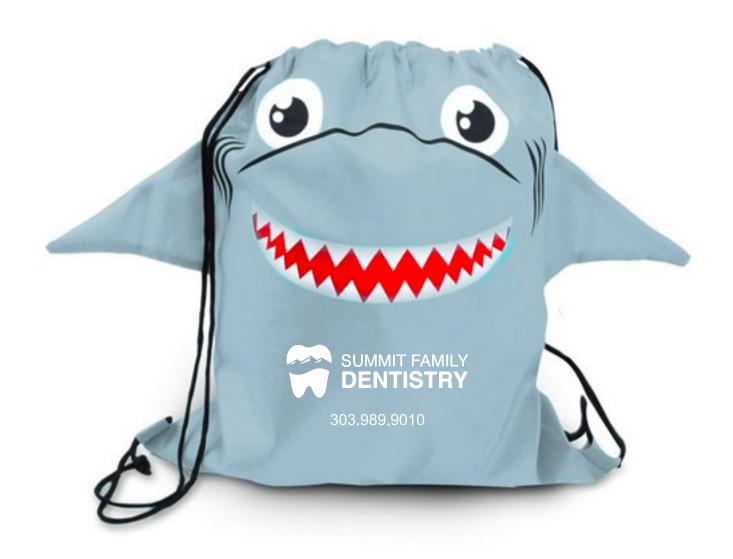

**Order#**: 144293

Product: Shark Paws 'N' Claws Pack

Item #: 1039-316925

Imprint Method: Screen Print on the Bottom Center: White

**Actual Imprint Size**: 9"W x 4"H