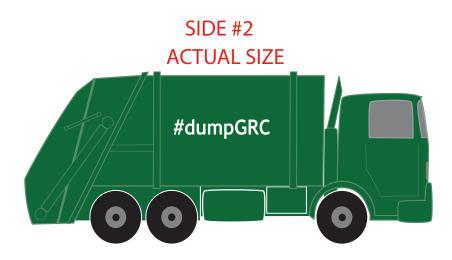

Order#: 144255

Product: Garbage Truck Stress Ball: Green

Item #: 1008-100761

Imprint Method: Pad Print on the First & Second Side: White

Actual Imprint Size: 1"W x 0.2"H