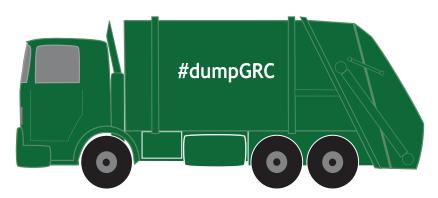

Order#: 144255

Product: Garbage Truck Stress Ball: Green

Item #: 1008-100761

Imprint Method: Pad Print on the First & Second Side: White

Actual Imprint Size: 1"W x 0.2"H

## SIDE #1 ACTUAL SIZE