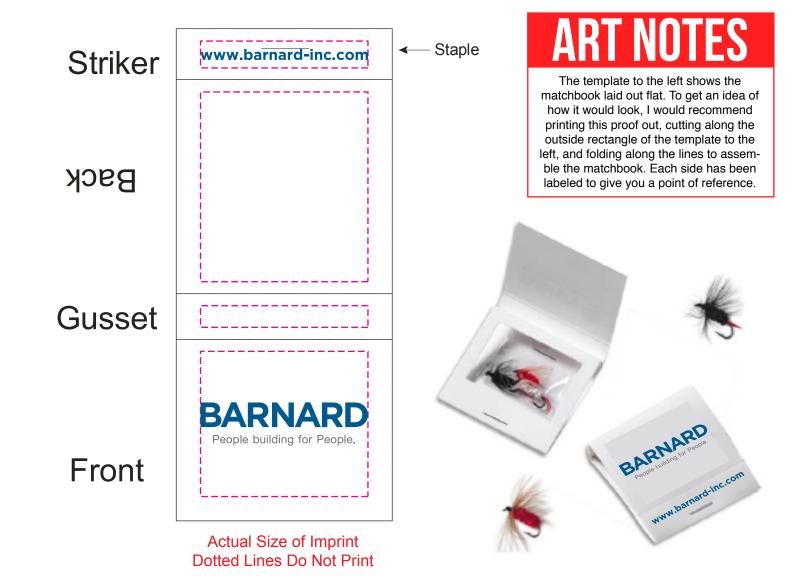

Order#:144243Product:Fly Fishing Matchbook with FliesItem #:1280-104608Imprint Method:Digital Print on the Front CoverActual Imprint Size:1.75"Wide on the Front & Striker