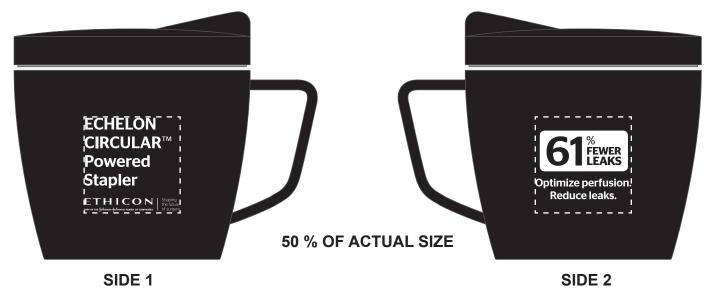

**Order#**: 144238

Product: Bento Lunch Mug: Black

**Item #**: 1087-312412

Imprint Method: Silkscreen on both sides: White **Actual Imprint Size**: See Below for imprint sizes

Note: On side 1, small text will fill in

## **ECHELON CIRCULAR™ Powered** Stapler

ETHICON | Shaping the future

of surgery

100 % OF ACTUAL SIZE: 1.9667 in  $_{
m H~X}$  2 in  $_{
m W}$ 

Optimize perfusion. Reduce leaks.

| 100 | % | OF | AC7 | ΓUAL | SIZE: |
|-----|---|----|-----|------|-------|

H X <sup>2 in</sup> W 1.43 in