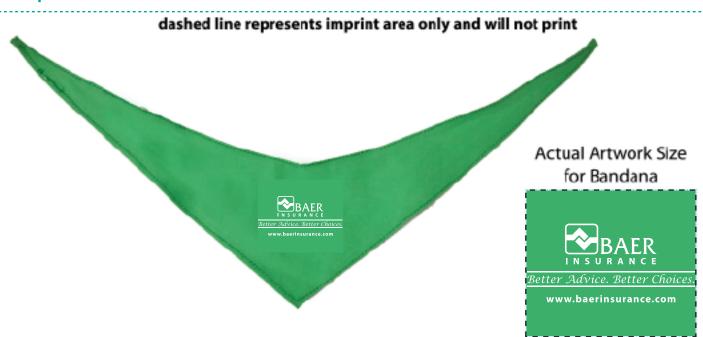

Order#: 144233

Product: Cuddliez - Black Bear: Kelly Green Bandana

Item #: 1098-316214

Imprint Method: Screen Print on the Bandana: White

Actual Imprint Size: 1.75"W x 0.82"H