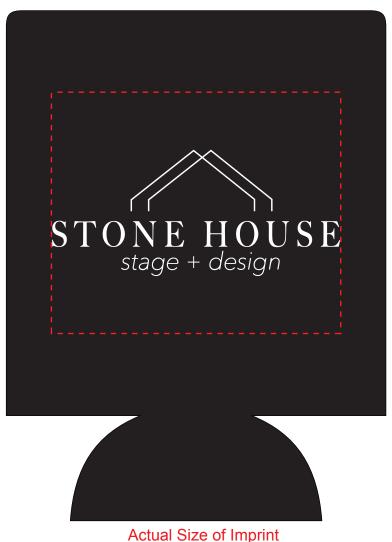

Order#: 144207

**Product:** Collapsible Koozie: Blck

**Item #**: 1090-316316

Imprint Method: Screen Print on the First Side (One Color Only): White

Actual Imprint Size: 3"W x 1.31"H

Actual Size of Imprint

Dotted Lines Do Not Print