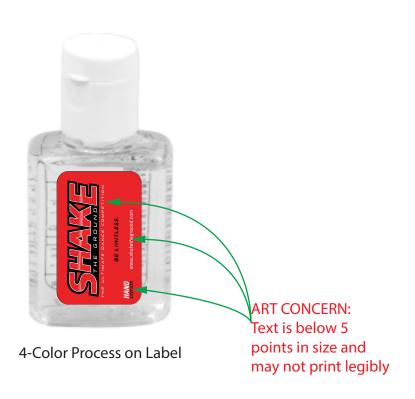

Order#: 144206

**Product:** Compact Hand Sanitizer Bottle

**Item #**: 1016-309879

Imprint Method: 4 Color Process on the White Vinyl Label

Actual Imprint Size: o.87x 1.38"H Label

## 100% of actual size