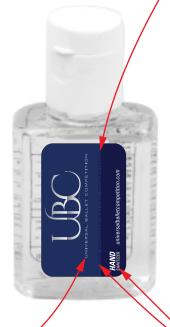

Order#: 144206

**Product:** Compact Hand Sanitizer Bottle

Item #: 1016-309879

Imprint Method: 4 Color Process on the White Vinyl Label

Actual Imprint Size: o.87x 1.38"H Label

## Note:- Blue text does not show up well on blue background

100% of actual size

ART CONCERN:

Text thickness is below 0.5 pt and may be broken up or missing on printed product.

ART CONCERN:
Text is below 5 points in size and may not print legibly