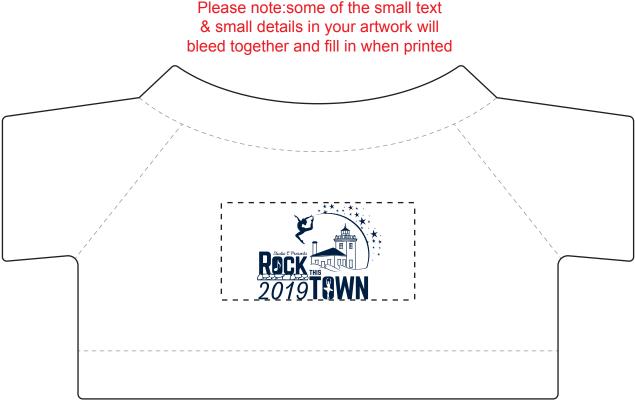

Order#: 144201-Q

Product: Plush Bear with T-Shirt - 7": White T Shirt

Item #: 1097-316289

Imprint Method: Silkscreen on the Front of T-Shirt: Navy 282

Actual Imprint Size: 1.3"W x 1"H

Actual Size of Imprint
Dotted Lines Do Not Print