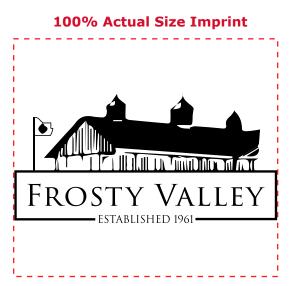

Order#: 144188 Product: Engraved Stainless Flask - 6oz. Item #: 1348-315994 Imprint Method: Laser Engraved on the Front Actual Imprint Size: 2.75"W x 1.35"H