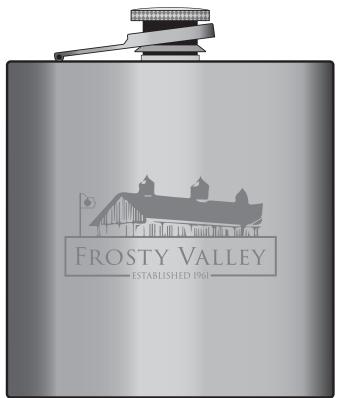

Order#: 144188 Product: Engraved Stainless Flask - 6oz. Item #: 1348-315994 Imprint Method: Laser Engraved on the Front Actual Imprint Size: 2.75"W x 1.35"H