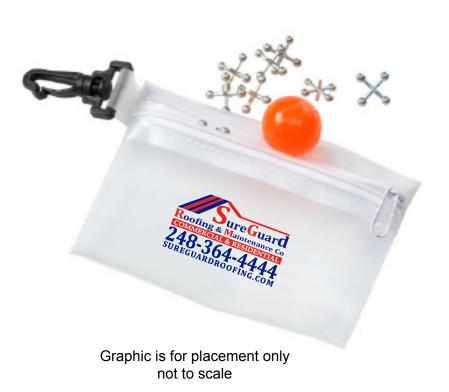

Order#: 144187

**Product:** Traveler Metal Jacks

Item #: 1280-313070

Imprint Method: Screen Print on the Pouch: Red 485, Reflex blue

Actual Imprint Size: 2.5" W x 1.4013" H

## 100% Actual Std Imprint Size

Art Size 2.5" W x 1.4013" H