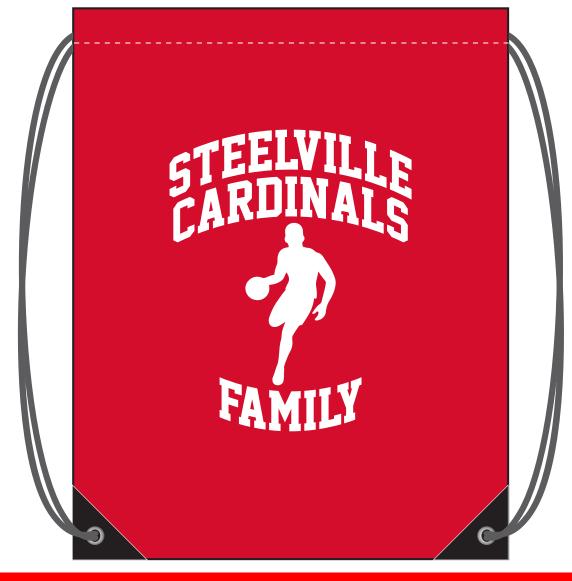

Order#: 144159 Product: Barato Drawstring Backpack: Red Item #: 1206-102959 Imprint Method: Screen Print on the Front Panel: White Actual Imprint Size: 7.2026"W x 8.9758"H

## 35% of actual size