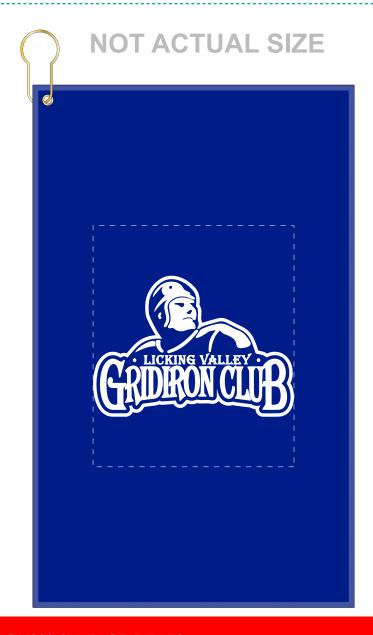

Order#: 144157

**Product:** Golf Towel with Grommet and Hook (16" x 25"): Blue

Item #: 1348-316451

Imprint Method: Silkscreen on the Centered on Front (Short Side Top & Grommet to the Left): White

Actual Imprint Size: 10"W x 7.018 "H