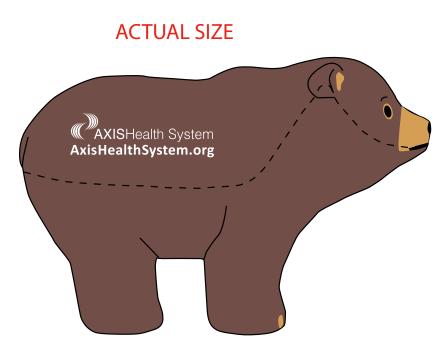

Order#: 144151 Product: Brown Bear Stress Ball Item #: 1008-100978 Imprint Method: Pad Print on the First Side: White Actual Imprint Size: 1.5"W x 0.5"H