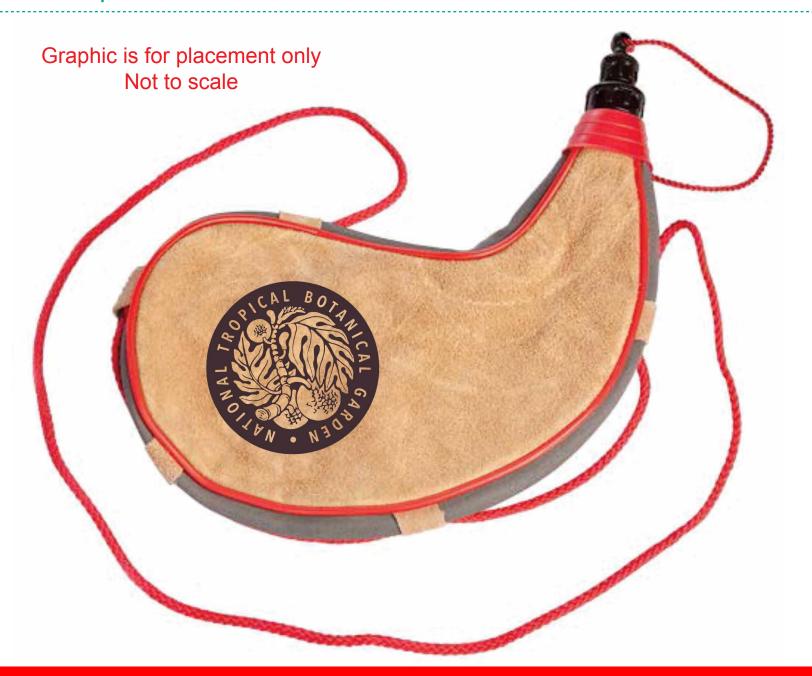

**Order#**: 144120: **Product**: Bota Bag **Item #**: 1013-101158

Imprint Method: Laser Engraved on the Front

Actual Imprint Size: 3"W x 3"H