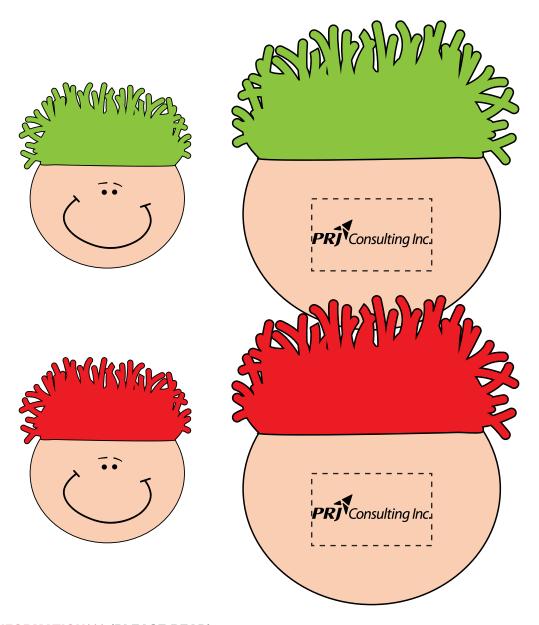

**Order#**: 144086

**Product**: MopTopper™ Stress Reliever : Lime Green Hair/ERed Hair

Item #: 1097-313469

Imprint Method: Pad Print on the Back: Black

Actual Imprint Size: 1.25"W x 0.3"H