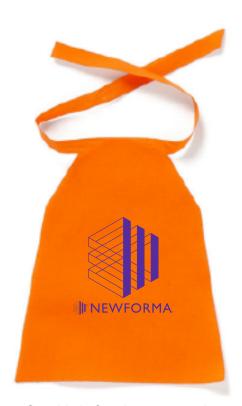

**Order#**: 144054

**Product:** Flying Shrieking Monkey: Orange Cape

Item #: 1280-304238

Imprint Method: Screen Print on the Cape: Purple 267

Actual Imprint Size: 2.5" W x 2.4559" H

## 100% Actual Std Imprint Size

## Art Size 2.5" W x 2.4559" H

Graphic is for placement only not to scale